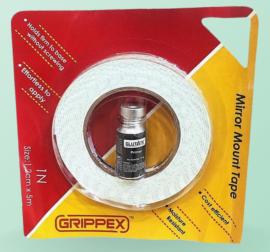

# GRIPPEX MIRROR MOUNTING MOUNTING TAPE STRONG HOLD, PERFECT REFLECTION!

## FEATURES

Grippex Mirror Mounting Tape is a versatile, foam-based tape designed for easy mirror attachment to various surfaces, including wood, tiles, stone, marble, granite, and fiber boards. It offers a strong hold without the need for screws, enhancing the appearance of large mirrors. This double-sided tape is moisture-resistant, costefficient, and easy to use. Its strong adhesive ensures better bonding performance and smooth conformity to substrates. Make mirror mounting effortless with Grippex.