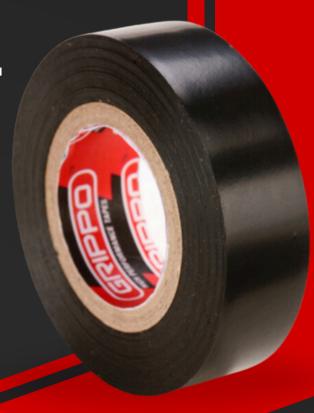

# **PVC ELECTRICAL INSULATION CABLE TAPE**

**ENSURING SAFETY WITH EVERY ADHESIVE STRIP** 

### **DESCRIPTION**

A premium grade plasticized PVC film, coated with an aggressive rubber-based adhesive, features excellent characteristics. It's suitable for continuous use at high temperatures while offering good electric flammability resistance and a soft texture. The adhesive is resistant to most chemical substances and humidity.