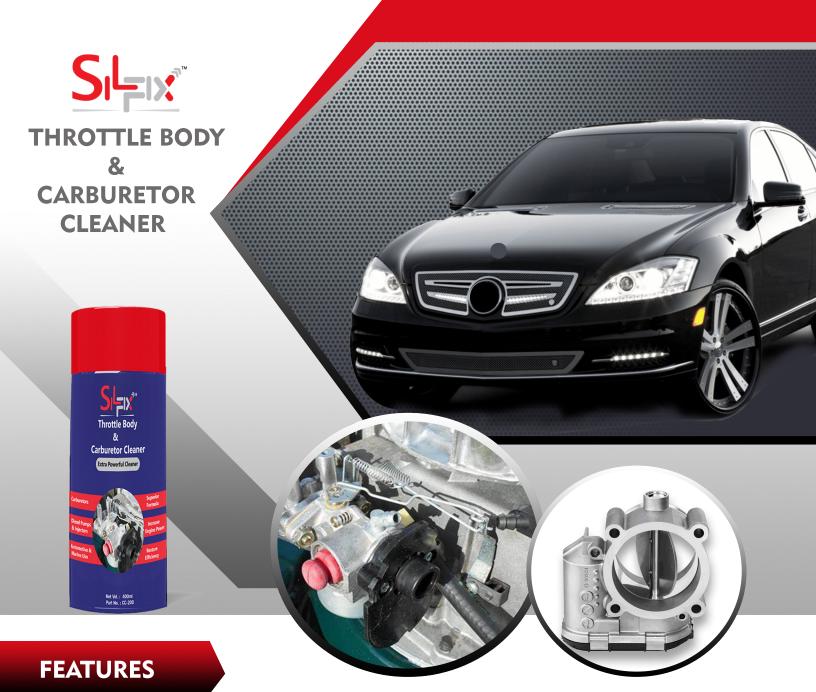

## THROTTLE BODY & CARBURETOR CLEANER

Silfix Throttle Body & Carburetor Cleaner has a unique carbon release formula that penetrates, loosens and flushes away varnish oil and gum deposit from throttle body.

- Superior Formula
- Increase Engine Power
- Remove Gum, varnish & carbon deposits effectively
- Clean the entire system, lubricate & remove moisture in all moving parts
- Maintain High Gas Mileage
- Improve start up performance, improve acceleration, eliminate idle instability